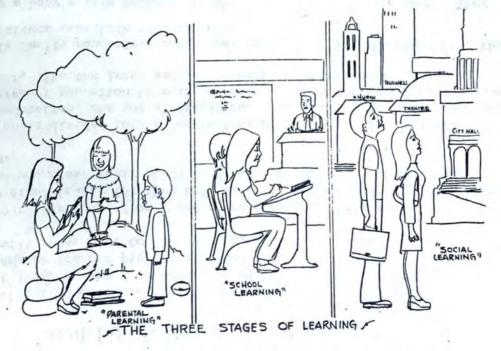

Education is divided into three sources of learning: family education, school education, and social education. The question is often asked as to which area of education is most important. In my opinion, they are equally important, like the front and rear wheels of an automobile.

First is family education, where learning commences. The pages of a three word sentence text book tell us this:

When a baby's life begins, its character and nature are good. They will remain so unless the child is taught otherwise.

It is very vital for children to begin their education by learning from their parents. It is equally vital that the parents assume their obligation and responsibility of teaching their children respect and obedience. In this way, the children are able to develope and build on the good character with which they were born, and to make the most of the school education that will soon follow.

School education, the second source of learning, is derived from text books that teachers and professors use to instruct the children. If teachers do not perform their duties properly, or if students do not take advantage of the opportunity to learn, nothing significant will be accomplished. If, however, students have the desire for the wealth of knowledge to be gained in school, they will strive to achieve this end. They will obtain not only the knowledge to be gained from text books, but the ability to use their minds to the fullest - in creating, in developing new ideals, in promoting new ideas. They can venture into life with a minimum of problems and with the ability to overcome obstacles.

The third phase of education comes from social contact - the daily association with other people. In communicating with friends, in social activities and in the business world, ideas and experiences are constantly exchanged. Absorbing what we learn through these exchanges, we gain experience and knowledge to be used in helping ourselves as we grow into maturity and in our adult lives. Obviously, learning is never ended.