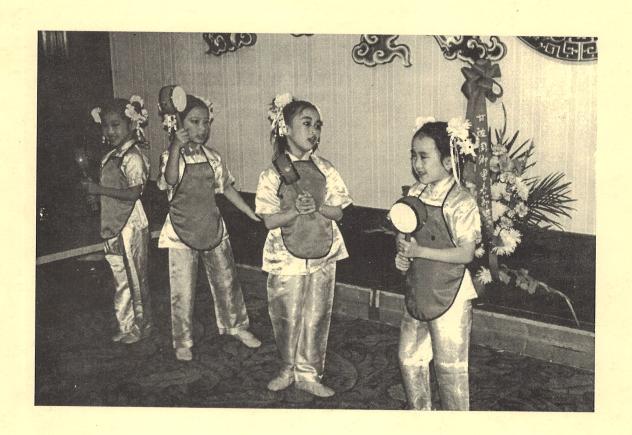

一,二),郝志平夫婦出席慶會中國駐羅省領事梁正泉夫婦(左

及會活動剪影

(上)小女孩在跳舞 (左上)雅蘋姑主持 (左上)雅蘋姑主持

(右)孩子們用燃著的仙香點汽球 (砲仗)爆破盛況

(右下)

鄉親代表思寧君講話

**凌會活動剪影** 

Ben Wong Mayor of W. Covins