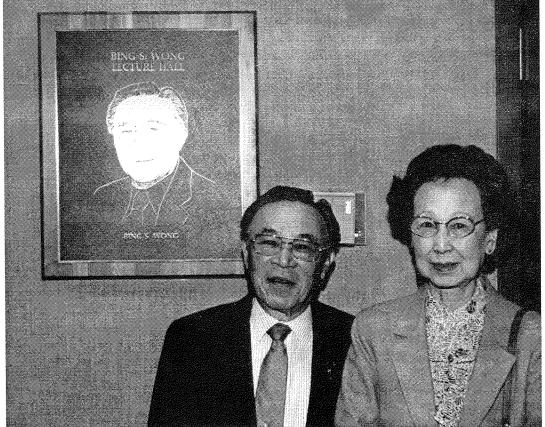

# Philanthropist sees education as path to future

F or Bing Wong, 89, education equals immortality.

He owned a Chinese restaurant in San Bernardino for decades and prospered despite not having had the good education he believes is the key to every kind of

In 1963, he created the Bing Wong Scholarship Foundation that offers two scholarships annually to students in each of the city's high schools, middle schools and elementary schools.

The purpose of those for elementary and middle school students not ready to go to college, is to stimulate them and their families to think about and to start saving for higher education.

One result was that they had to sell the restaurant when they couldn't operate it any more None of their well educated and successful children wanted to take over.

Another part of his support of education is the Bing S. Wong Lecture Hall in the city's main library, built with funds from the sale of property he had donated. The library is where anyone can work on self-education.